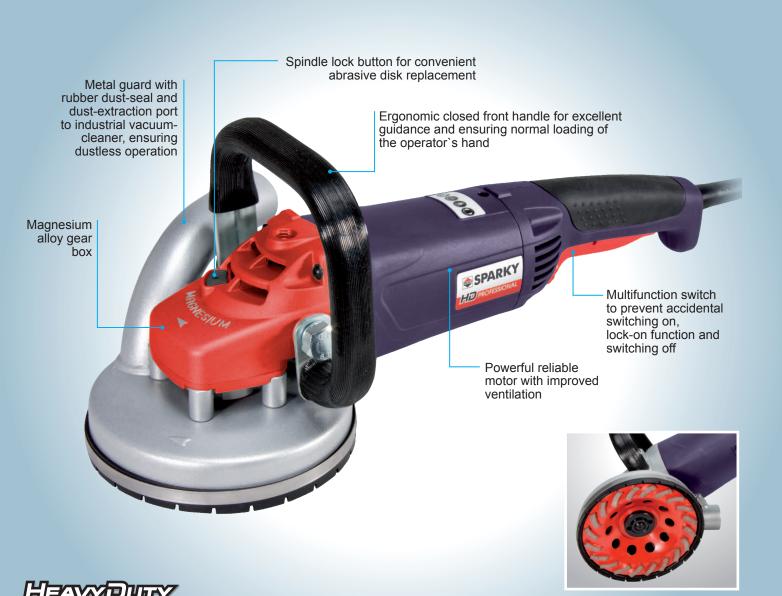

## Comes complete with:

Lock nut spanner, 2 bolts with washers

Carry case, Diamond cup wheel, Guard set with brush sealing, Closed front handle, Support washer, Lock nut,

# **Technical Data**

| Model:          | FB 616                 |
|-----------------|------------------------|
| Power input:    | 1600 W                 |
| No load rpm:    | 9500 min <sup>-1</sup> |
| Wheel diameter: | Ø152.4 mm (6")         |
| Spindle thread: | M14                    |
| Weight:         | 5 kg                   |
| Cat. N:         | 12000131055            |

### **SPARKY Power Tools GmbH**

Metal cup wheel with diamond grain abrasive segments

Auto Auto Sparry

20, Leipziger Strasse 10117 Berlin, Germany Tel.: +49 30 203916-0 Fax: +49 30 203916-66

E-mail: powertools@sparkygroup.com